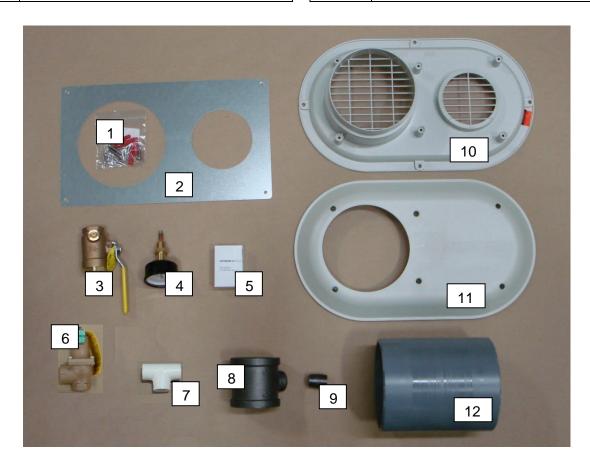

## FTXL models FTX400-1000(N,L)

| Item No. | Description           |
|----------|-----------------------|
| 1        | BOLT PACK             |
| 2        | PLATE                 |
| 3        | SHUT OFF VALVE W/ TAP |
| 4        | T&P GAUGE             |
| 5        | OUTDOOR SENSOR        |
| 6        | RELIEF VALVE          |

| Item No. | Description        |
|----------|--------------------|
| 7        | 1/2" PVC TEE       |
| 8        | 3/4" REDUCING TEE  |
| 9        | 3/4"X CLOSE NIPPLE |
| 10       | TERMINATION PLATE  |
| 11       | TERMINATION CAP    |
| 12       | CPVC FLUE PIPE     |